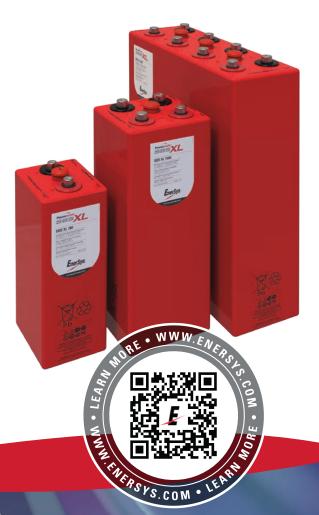

**Stable Grid Float Applications:** Specifically designed to meet the demands of stable grid float environments.

**Impressive Capacity Range:** Available from 320 to 3900Ah to accommodate various energy needs.

**DIN-Standard Design:** Adheres to classic industry-standard dimensions for ease of integration.

**Wide Temperature Tolerance:** Functions optimally within a -40°C (-40°F) to +50°C (122°F) temperature range.