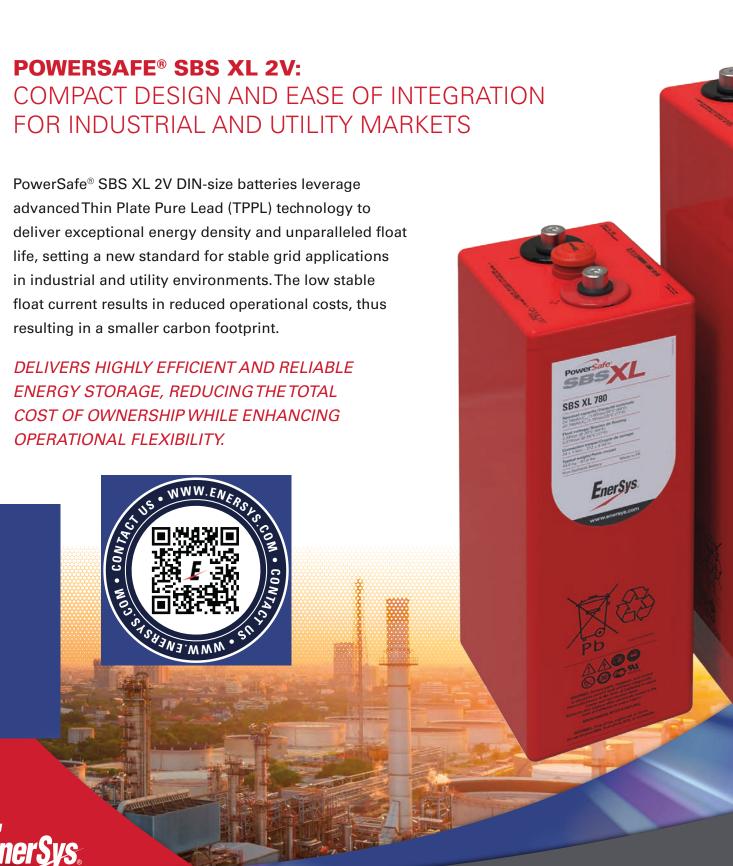

**DIN-Standard Design:** Adheres to classic industry-standard dimensions for ease of integration.

**Wide Temperature Tolerance:** Functions optimally within a -40°C (-40°F) to +50°C (122°F) temperature range.

**Flexible Installation:** Can be installed vertically or horizontally to suit different space requirements.

**Extended Storage Life:** Maintains a 24-month storage life at 20°C (68°F), ensuring readiness for deployment.