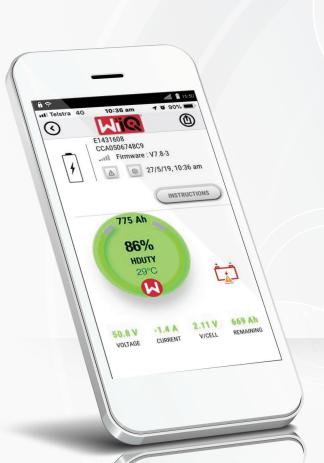

## **E** Connect<sup>™</sup>

MOBIL F APP

Available free for Android™ and iOS° operating systems, the E Connect™ mobile app allows users to see and share a range of battery and charger data captured with the Wi-iQ° battery monitoring device on smartphones or tablet devices.

On-site, E Connect™ communicates via Bluetooth with nearby Wi-iQ® battery monitoring devices or EnerSys® chargers then displays that operating data on a mobile device. Online, E Connect™ can upload that operating data via the cloud to share with other users or use with Wi-iQ® battery monitoring device Reporting software for an assessment of total battery operation.

## E Connect<sup>™</sup> displays key battery operating data:

- Amp hours (AH) charged/discharged
- Temperature levels
- Voltage levels
- Electrolyte levels
  (via an optional external sensor)

The E Connect™ app can also be used in conjunction with Wi-iQ° battery monitoring device Report software for full analysis and reporting of total battery operation.