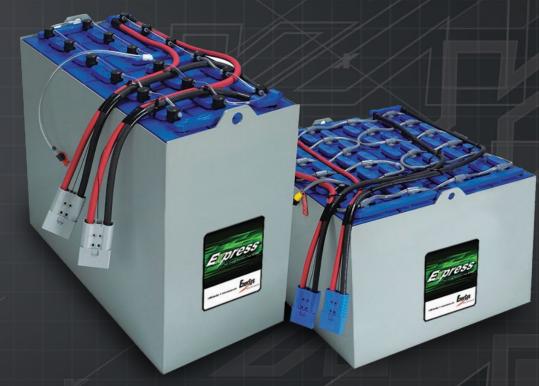

## GET TO WORK FASTER WITH

As the global leader in stored energy solutions for industrial applications, EnerSys® has long been developing technologies to help material handlers maximize productivity and profitability. Express® batteries do it by pairing exclusive square tube power with optimized fast charging.

Square tube technology gives Express batteries up to 84% more positive-plate surface area vs. round tubular and flat-plate designs. More surface area means more power, and Express batteries have industry-leading amp-hour capacities. Vehicles can work harder and longer into a shift, yet Express batteries will also run cooler than standard fast charge.

When paired with an Express charger, fast-charging is fast and smart, and can help reduce or eliminate battery changing requirements and costs.

84% more positive plate surface area for more power

Copper-core post and connectors = lower heat/faster charging

Designed for maximum thermal management

When charged with an Express® fast charger

Our battery support services range from system design, installation and certification to testing, maintenance and repair.