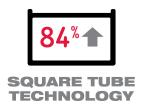

Square tube technology gives Express batteries up to 84% more positive-plate surface area vs. round tubular and flat-plate designs. More surface area means more power, and Express batteries have industry-leading amp-hour capacities. Vehicles can work harder and longer into a shift, yet Express batteries will also run cooler than standard fast charge.

When paired with an Express charger, fast-charging is fast and smart, and can help reduce or eliminate battery changing requirements and costs.

84% more positive plate surface area for more power

Copper-core post and connectors = lower heat/faster charging